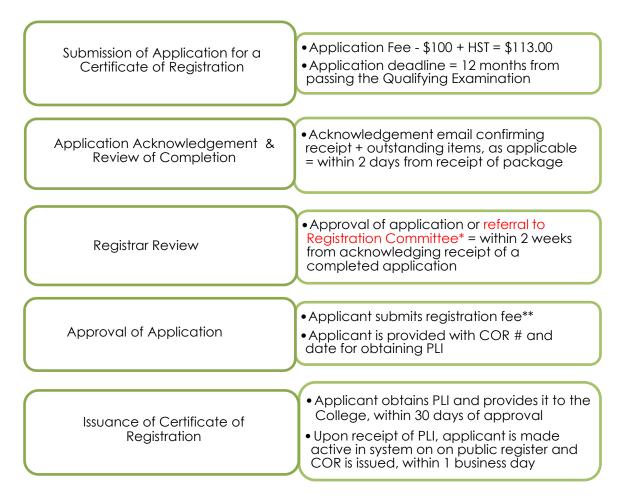

## Registration Timelines Information Sheet (Graduates of Approved Ontario Programs)

The following processing timelines are approximate, meaning that they may be shorter than the minimum time allotted depending on the time of year the applicant is applying; but will never exceed the maximum time allotted.

The College will notify applicants, in writing, if the timelines will exceed the timelines posted below. The timelines will begin once an application is considered complete.

In an attempt to expedite the process, the College may send instructions via email or fax, or direct the applicant to download forms from the College website.

\* Please refer to the <u>Referral of a Registration Application to the Registration Committee Policy</u>

\*\*Registration fees are pro-rated based on the registration date

PLI = Professional Liability Insurance

COR = Certificate of Registration